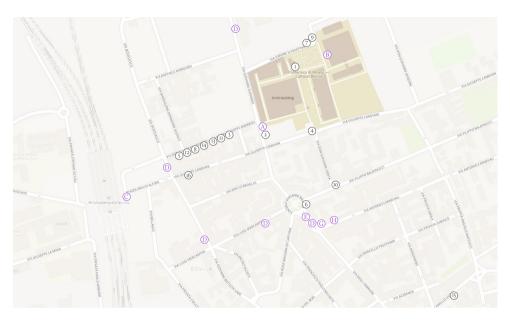

## **NEIGHBORHOOD & SERVICES**

| V | Ε | N | U | ] |
|---|---|---|---|---|
|   |   |   |   |   |

| <b>•</b> | campus           | entrance (A)<br>building (B) |
|----------|------------------|------------------------------|
| 4        | public transport | train ©<br>bus D<br>tram E   |
| *        | other            | ATM (F)                      |

supermarket (1)

## POLITECNICO DI MILANO

via Durando, 10 building 8 - room CT55

Train station: Milano Bovisa Politecnico (Trenord)

Bus: 82 - 92

Tram: 2

| BREAKFA     | AST   |                                                          | MEAL |                      |                                                                         | NIGH | TLIFE |                                                              |
|-------------|-------|----------------------------------------------------------|------|----------------------|-------------------------------------------------------------------------|------|-------|--------------------------------------------------------------|
| ₩ b.        | ar    | La Rossa ① Al Campus ② Caffetteria Al 7 ③                |      | fastfood             | La Rossa ①<br>Mr Salad ⑦<br>Il Morbidone ⑧                              | T    | pub   | Bluespot (4) Fermento Art&Pub (5) ARCI club La Scighera* (6) |
| <b>a</b> b. | akery | Il Paradiso del Pane 4 Todo Modo 5 La Bottega del Pane 6 |      | restaurants          | Cibo <u>enò (9)</u><br>Todo M <u>odo (5)</u><br>L'isola Divina (6)      |      |       |                                                              |
|             |       |                                                          |      | Pan Piz<br>take away | zeria Rosticceria (II)<br>Mi Sun <u>Chi</u> (II)<br>La Montagnetta (IS) |      |       | * ARCI card required                                         |